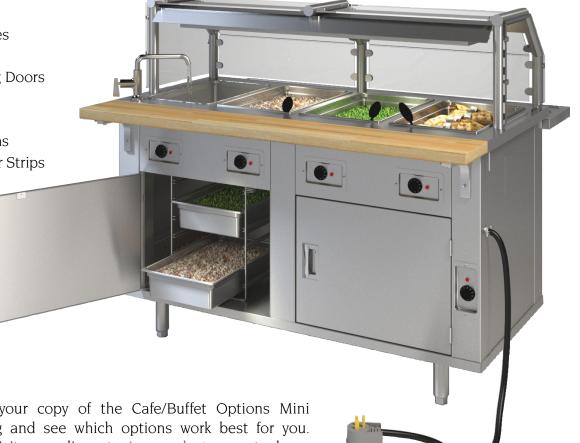

## So many options, we can't show them all!

Adding options to your cafeteria equipment increases functionality and enhances appearance.

Piper's Elite and Reflections Cafeteria and Buffet lineup equipment offer a multitude of options to create the look you want in your dining area. Our options work together to provide a complete meal-service solution, and the more options you add, the more functional the equipment becomes.

Countless Options to Choose From Including:

- Tray Slides
- **Cutting Boards**
- **Protector Guards**
- Refrigerated Bases
- **Heated Bases**
- Hinged or Sliding Doors
- Fill Faucet
- Legs or Casters
- **Dispenser Options**
- Skirting and Filler Strips
- and More!

Order your copy of the Cafe/Buffet Options Mini Catalog and see which options work best for you. Then visit us online at piperproducts.com to learn more about all of our food-focused equipment.